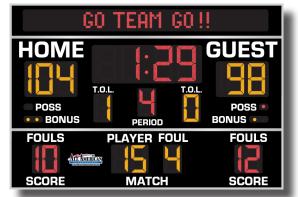

## 8218EMC

BASKETBALL Wrestling

Volleyball **Segment Timer** + Electronic Message Center

| DVERALL DIMENSION8'2"high x 12' wide x 5" deep.NFORMATION DISPLAYEDGame Time, Home and Guest Score, Period, Time Outs Left, Fouls, Double Bonus,<br>Possession. May also be used for wrestling and volleyball.DIGITSBright Red and Amber, 7-Segment LEDs.GAME TIME18" High Red Digits, Shall register 0:00 - 99:59, 1/10 second capable.<br>May display Time Of Day when not in use and during select sports.SCORE16" High Amber Digits, Shall register 0-199.PERIOD14" High Red Digits, Shall register 1-4.T.O.L.14" High Red Digits, Shall Register 1-9.FOULS14" High Red Digits, Shall Register 1-19.                                                                                                                                                                                                                                                                                                                                                                                                                                                                                                                                                                                                                                                                                                                                                                                                                                                                                                                                                                                                                                                                                                                                                                                                                                                                                                                                                                                                                                                                                                     |
|--------------------------------------------------------------------------------------------------------------------------------------------------------------------------------------------------------------------------------------------------------------------------------------------------------------------------------------------------------------------------------------------------------------------------------------------------------------------------------------------------------------------------------------------------------------------------------------------------------------------------------------------------------------------------------------------------------------------------------------------------------------------------------------------------------------------------------------------------------------------------------------------------------------------------------------------------------------------------------------------------------------------------------------------------------------------------------------------------------------------------------------------------------------------------------------------------------------------------------------------------------------------------------------------------------------------------------------------------------------------------------------------------------------------------------------------------------------------------------------------------------------------------------------------------------------------------------------------------------------------------------------------------------------------------------------------------------------------------------------------------------------------------------------------------------------------------------------------------------------------------------------------------------------------------------------------------------------------------------------------------------------------------------------------------------------------------------------------------------------|
| Possession. May also be used for wrestling and volleyball.DIGITSBright Red and Amber, 7-Segment LEDs.GAME TIME18" High Red Digits, Shall register 0:00 - 99:59, 1/10 second capable.<br>May display Time Of Day when not in use and during select sports.SCORE16" High Amber Digits, Shall register 0-199.PERIOD14" High Red Digits, Shall register 1-4.T.O.L.14" High Amber Digits, Shall Register 1-9.                                                                                                                                                                                                                                                                                                                                                                                                                                                                                                                                                                                                                                                                                                                                                                                                                                                                                                                                                                                                                                                                                                                                                                                                                                                                                                                                                                                                                                                                                                                                                                                                                                                                                                     |
| GAME TIME18" High Red Digits, Shall register 0:00 - 99:59, 1/10 second capable.<br>May display Time Of Day when not in use and during select sports.GCORE16" High Amber Digits, Shall register 0-199.PERIOD14" High Red Digits, Shall register 1-4.T.O.L.14" High Amber Digits, Shall Register 1-9.                                                                                                                                                                                                                                                                                                                                                                                                                                                                                                                                                                                                                                                                                                                                                                                                                                                                                                                                                                                                                                                                                                                                                                                                                                                                                                                                                                                                                                                                                                                                                                                                                                                                                                                                                                                                          |
| May display Time Of Day when not in use and during select sports.SCORE16" High Amber Digits, Shall register 0-199.PERIOD14" High Red Digits, Shall register 1-4.T.O.L.14" High Amber Digits, Shall Register 1-9.                                                                                                                                                                                                                                                                                                                                                                                                                                                                                                                                                                                                                                                                                                                                                                                                                                                                                                                                                                                                                                                                                                                                                                                                                                                                                                                                                                                                                                                                                                                                                                                                                                                                                                                                                                                                                                                                                             |
| PERIOD 14" High Red Digits, Shall register 1-4.   T.O.L. 14" High Amber Digits, Shall Register 1-9.                                                                                                                                                                                                                                                                                                                                                                                                                                                                                                                                                                                                                                                                                                                                                                                                                                                                                                                                                                                                                                                                                                                                                                                                                                                                                                                                                                                                                                                                                                                                                                                                                                                                                                                                                                                                                                                                                                                                                                                                          |
| Image: Construction of the second |
|                                                                                                                                                                                                                                                                                                                                                                                                                                                                                                                                                                                                                                                                                                                                                                                                                                                                                                                                                                                                                                                                                                                                                                                                                                                                                                                                                                                                                                                                                                                                                                                                                                                                                                                                                                                                                                                                                                                                                                                                                                                                                                              |
| 14" Uigh Dod Digita Shall Degistary 1.10                                                                                                                                                                                                                                                                                                                                                                                                                                                                                                                                                                                                                                                                                                                                                                                                                                                                                                                                                                                                                                                                                                                                                                                                                                                                                                                                                                                                                                                                                                                                                                                                                                                                                                                                                                                                                                                                                                                                                                                                                                                                     |
| FOULS 14" High Red Digits, Shall Register 1-19.                                                                                                                                                                                                                                                                                                                                                                                                                                                                                                                                                                                                                                                                                                                                                                                                                                                                                                                                                                                                                                                                                                                                                                                                                                                                                                                                                                                                                                                                                                                                                                                                                                                                                                                                                                                                                                                                                                                                                                                                                                                              |
| PLAYER 14" High Amber Digits, Shall Register 00-99.                                                                                                                                                                                                                                                                                                                                                                                                                                                                                                                                                                                                                                                                                                                                                                                                                                                                                                                                                                                                                                                                                                                                                                                                                                                                                                                                                                                                                                                                                                                                                                                                                                                                                                                                                                                                                                                                                                                                                                                                                                                          |
| PLAYER FOUL 14" High Amber Digits, Shall register 0-9.                                                                                                                                                                                                                                                                                                                                                                                                                                                                                                                                                                                                                                                                                                                                                                                                                                                                                                                                                                                                                                                                                                                                                                                                                                                                                                                                                                                                                                                                                                                                                                                                                                                                                                                                                                                                                                                                                                                                                                                                                                                       |
| POSSESSION Indicated by 2" Red LED Indicators.                                                                                                                                                                                                                                                                                                                                                                                                                                                                                                                                                                                                                                                                                                                                                                                                                                                                                                                                                                                                                                                                                                                                                                                                                                                                                                                                                                                                                                                                                                                                                                                                                                                                                                                                                                                                                                                                                                                                                                                                                                                               |
| BONUS / DOUBLE BONUS Indicated by 2" Amber LED Indicators.                                                                                                                                                                                                                                                                                                                                                                                                                                                                                                                                                                                                                                                                                                                                                                                                                                                                                                                                                                                                                                                                                                                                                                                                                                                                                                                                                                                                                                                                                                                                                                                                                                                                                                                                                                                                                                                                                                                                                                                                                                                   |
| CAPTIONS White vinyl letters.                                                                                                                                                                                                                                                                                                                                                                                                                                                                                                                                                                                                                                                                                                                                                                                                                                                                                                                                                                                                                                                                                                                                                                                                                                                                                                                                                                                                                                                                                                                                                                                                                                                                                                                                                                                                                                                                                                                                                                                                                                                                                |
| EMC Built in Everbrite Message Center: a text only message center with 8" character height.<br>Send 99 different looped programs and 99 different messages instantly during gameplay.<br>Second console required for instant messages.                                                                                                                                                                                                                                                                                                                                                                                                                                                                                                                                                                                                                                                                                                                                                                                                                                                                                                                                                                                                                                                                                                                                                                                                                                                                                                                                                                                                                                                                                                                                                                                                                                                                                                                                                                                                                                                                       |
| <b>CONSTRUCTION</b><br>5" extruded aluminum frame, .093" thick. Face panels made from shatter resistant<br>polycarbonate (Black, Navy, Blue, Bright Blue, Violet, Maroon, Red, Forest Green, Green,<br>custom colors available).                                                                                                                                                                                                                                                                                                                                                                                                                                                                                                                                                                                                                                                                                                                                                                                                                                                                                                                                                                                                                                                                                                                                                                                                                                                                                                                                                                                                                                                                                                                                                                                                                                                                                                                                                                                                                                                                             |
| ELECTRONICS 100% solid state, microprocessor controlled system.                                                                                                                                                                                                                                                                                                                                                                                                                                                                                                                                                                                                                                                                                                                                                                                                                                                                                                                                                                                                                                                                                                                                                                                                                                                                                                                                                                                                                                                                                                                                                                                                                                                                                                                                                                                                                                                                                                                                                                                                                                              |
| HORN Includes external 100 dB horn. 120dB Trumpet horn is available.                                                                                                                                                                                                                                                                                                                                                                                                                                                                                                                                                                                                                                                                                                                                                                                                                                                                                                                                                                                                                                                                                                                                                                                                                                                                                                                                                                                                                                                                                                                                                                                                                                                                                                                                                                                                                                                                                                                                                                                                                                         |
| <b>SERVICING</b> Front access for ease of servicing. Plug in modules for ease of replacement.                                                                                                                                                                                                                                                                                                                                                                                                                                                                                                                                                                                                                                                                                                                                                                                                                                                                                                                                                                                                                                                                                                                                                                                                                                                                                                                                                                                                                                                                                                                                                                                                                                                                                                                                                                                                                                                                                                                                                                                                                |
| MICROPROCESSOR CONTROL   CONSOLE   Extruded Aluminum, high impact low profile microprocessor control console, latest state of the art, user friendly. Size: 13.25" wide x 5" high x 9" deep. Weight: 6 lbs. Microprocessor to be supplied with 25 feet of cable (hardwire). Microprocessor control console with membrane keyboard provides for direct entry of all information. Radio Control available.                                                                                                                                                                                                                                                                                                                                                                                                                                                                                                                                                                                                                                                                                                                                                                                                                                                                                                                                                                                                                                                                                                                                                                                                                                                                                                                                                                                                                                                                                                                                                                                                                                                                                                     |
| UNCTION BOX One junction box 5" x 3" with cover and plug. (Hardwire)                                                                                                                                                                                                                                                                                                                                                                                                                                                                                                                                                                                                                                                                                                                                                                                                                                                                                                                                                                                                                                                                                                                                                                                                                                                                                                                                                                                                                                                                                                                                                                                                                                                                                                                                                                                                                                                                                                                                                                                                                                         |
| DATA CABLE   Twisted pair, direct burial, RJ45 Connectors.                                                                                                                                                                                                                                                                                                                                                                                                                                                                                                                                                                                                                                                                                                                                                                                                                                                                                                                                                                                                                                                                                                                                                                                                                                                                                                                                                                                                                                                                                                                                                                                                                                                                                                                                                                                                                                                                                                                                                                                                                                                   |
| POWER REQUIREMENTS   120VAC. Minimum one 20A circuit is recommended.                                                                                                                                                                                                                                                                                                                                                                                                                                                                                                                                                                                                                                                                                                                                                                                                                                                                                                                                                                                                                                                                                                                                                                                                                                                                                                                                                                                                                                                                                                                                                                                                                                                                                                                                                                                                                                                                                                                                                                                                                                         |
| NSTALLATION May be mounted to nearly any wall surface.                                                                                                                                                                                                                                                                                                                                                                                                                                                                                                                                                                                                                                                                                                                                                                                                                                                                                                                                                                                                                                                                                                                                                                                                                                                                                                                                                                                                                                                                                                                                                                                                                                                                                                                                                                                                                                                                                                                                                                                                                                                       |
| NEIGHT   Net 301 lbs / Shipping 420 lbs.                                                                                                                                                                                                                                                                                                                                                                                                                                                                                                                                                                                                                                                                                                                                                                                                                                                                                                                                                                                                                                                                                                                                                                                                                                                                                                                                                                                                                                                                                                                                                                                                                                                                                                                                                                                                                                                                                                                                                                                                                                                                     |
| WARRANTYFive year guarantee against defects in materials and workmanship. Factory repair service<br>for parts in warranty. Union label.                                                                                                                                                                                                                                                                                                                                                                                                                                                                                                                                                                                                                                                                                                                                                                                                                                                                                                                                                                                                                                                                                                                                                                                                                                                                                                                                                                                                                                                                                                                                                                                                                                                                                                                                                                                                                                                                                                                                                                      |